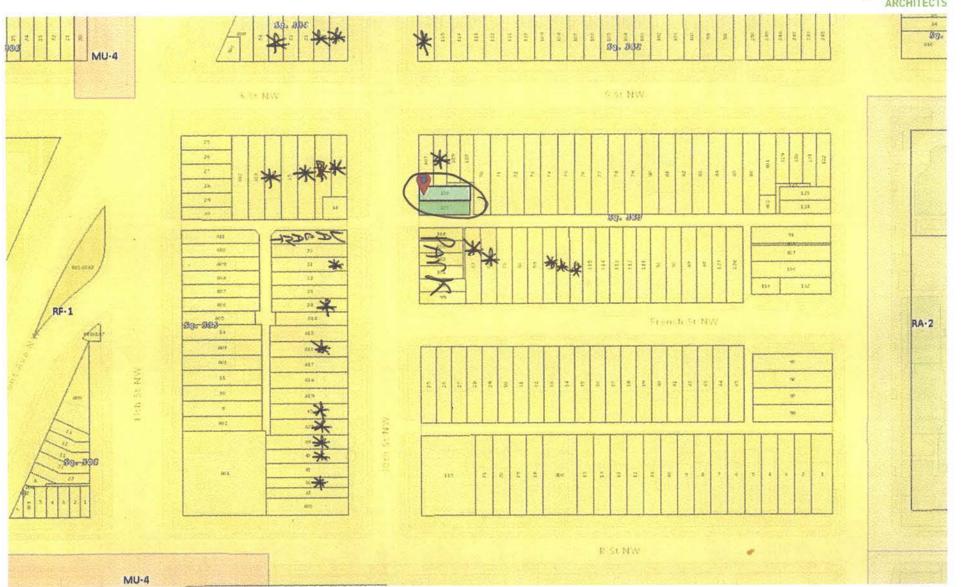

I oppose Cannon Development's request for variances at the proposed construction sites 1735 & 1737 10<sup>th</sup> St. NW. The proposed building which would contain 4 units with each having 3 bedrooms should be required to conform to the District of Columbia's minimum parking requirements. A variance of this requirement would make the existing woes more challenging.